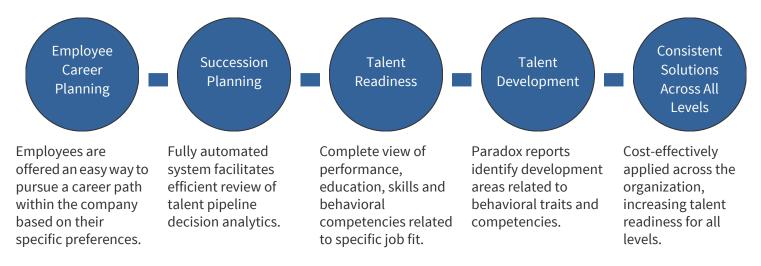

#### **Talent & Readiness drives business results**

The Harrison Talent Readiness System enables you to fully engage your employees through integrated career and succession planning while simultaneously providing comprehensive decision analytics to manage your qualified talent pools.

### **Career Planning**

Employees access a personal career planning portal that ranks internal jobs according to their likely enjoyment and engagement preferences. In addition, employees can view reports related to their strengths and areas to develop.

## **Talent Pool Analytics**

Management accesses up-to-date talent pipelines that rank high potentials according to their qualifications and behavioral competencies and suitability related to job opportunities.

# **Succession Planning**

Employees benefit from having involvement in their career planning process and access to personalized development reports.

Management accesses a Talent Readiness Dashboard that objectively ranks employees for positions according to job specific qualifications and behavioral competencies, as well as current job performance. Talent pools are kept up-to-date by employees and Human Resources only needs to access the current talent pipeline for any position.