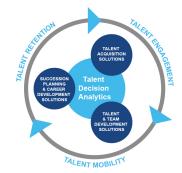

#### **Harrison Talent Life Cycle Solutions**

Harrison Assessments uses predictive analytics to help organizations acquire, develop, lead and engage their talent. This comprehensive Talent Decision Analytics provides the intelligence needed throughout the talent life cycle to build effective teams and develop, engage and retain key talent. Contact us to learn how we help organizations make great decisions.