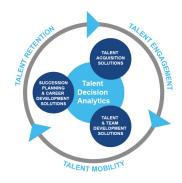

# **Harrison Talent Life Cycle Solutions**

Harrison Assessments uses predictive analytics to help organizations acquire, develop, lead and engage their talent. This comprehensive Talent Decision Analytics provides the intelligence needed throughout the talent life cycle to build effective teams and develop, engage and retain key talent. Contact us to learn how we help organizations make great decisions.