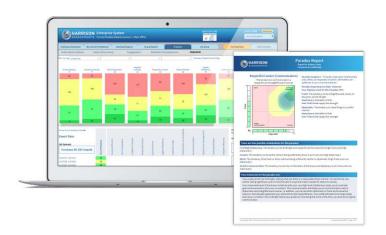

The Harrison suite of reports gives you **multiple views** of your client's behavioral data and allows you to **customize your coaching data** to your individual requirements.

Phone +95 9 313 49 834 Email assessment@myjobs.com.mm https://myjobs.harrisonassessments.asia